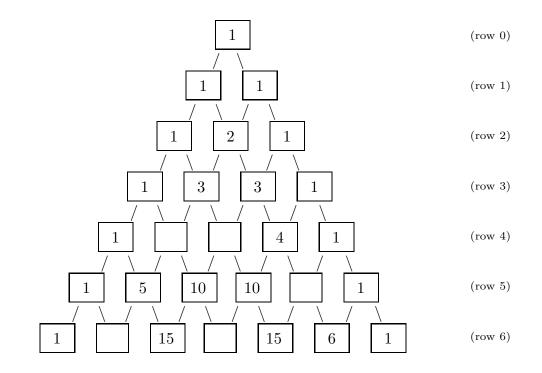

[II] (10pts) Fill in the empty boxes in the Pascal's triangle (there are five of them):